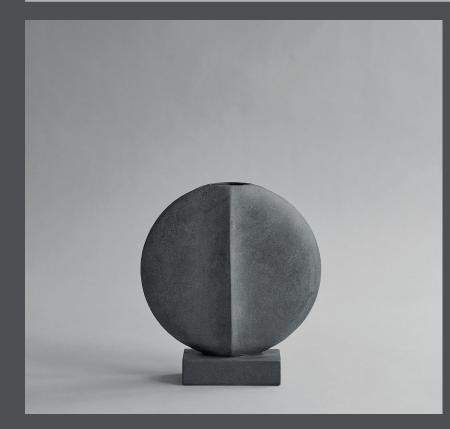

## **GUGGENHEIM MINI**

The connection between the sharp archetypical geometric lines and thin silhouettes of the Guggenheim collection creates a decorative, optical illusion.

Its three-dimensional form is intriguing from any angle. The texture of the handmade surface beautifully catches the light and becomes an artistic object in the space.

The hand glazed ceramic collection may vary slightly in terms of colour and it is not 100% waterproof.

Designed by Kristian Sofus Hansen & Tommy Hyldahl.

## Product no: 203005

Type: Vase - Indoor

Colour: Dark Grey

Material: Ceramic

Care instructions: Use a soft dry cloth to clean the product. Do not use household cleaners. Not waterproof

Dimensions: L32 / W7 / H34 CM