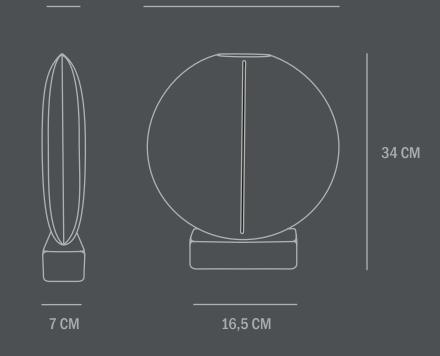

## Product no: 203005

Type: Vase - Indoor

Colour: Dark Grey

Material: Ceramic

Care instructions: Use a soft dry cloth to clean the product. Do not use household cleaners. Not waterproof

Dimensions: L32 / W7 / H34 CM

Country of origin: CN

Product weight: 2,00 Kg

Packaging: Dimensions: L35 / W13 / H42 CM Total weight incl. product: 3,00 Kg Number of parcels: 1 Material: Brown cardboard

32 CM

3 CM